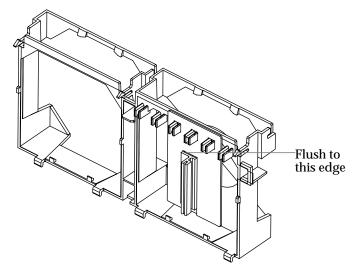

- 6. Remove the card guide adhesive backing and position the card guide within the vertical cutout of the template flush against the top cutout edge of the template (as shown below).
- 7. Apply pressure for 15 to 20 seconds to permanently secure the card guide to the fan hub. When completed, the card guide should look similar to the following.