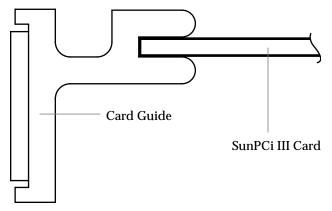

# 10. When installing the SunPCi III card, make sure that the rear edge of the SunPCi III card slides into the slot in the card guide.

When completed, the card guide and SunPCi III card should fit similar to the following.

Top view of card guide and SunPCi III card

- 11. Replace the system cover.
- 12. Power on your system.