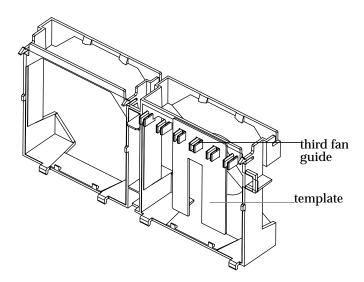

4. Remove the template from the package included with this document, which looks similar to the following.

5. Place the template into the Sun Blade 2000 system, which looks similar to the following.

Note - Place the template so that the middle square of the template fits into the third fan guide from the right.