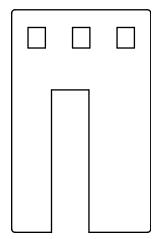

# **Installing the Card Guide and Template**

To install the card guide into your Sun Blade 2000 system, you must do the following:

- 1. Shut down and power off your system.
- 2. Remove the system cover.
- 3. Remove the card guide from the package included with this document, which looks similar to the following.